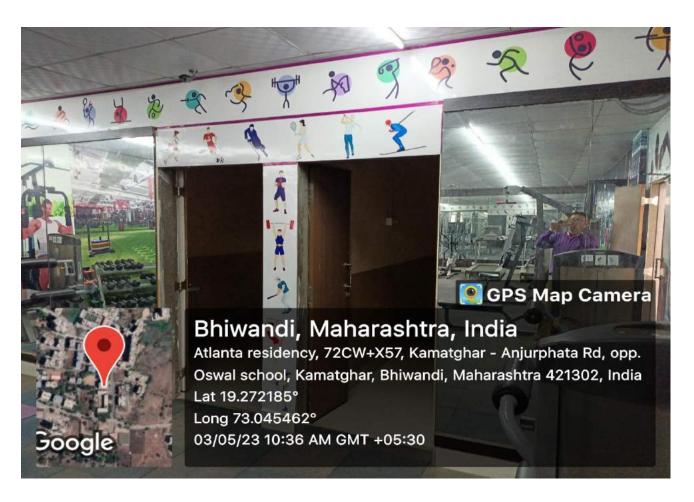

- 150 sqft















STORE ROOM :- 100 sqft



GIRS COMMON ROOM: 400 sqft



## **GENTS WASHROOM**





### LADIES WASHROOM





#### **PASSAGE**



# WATER COOLOR



#### WIFI FACILITY



# **CCTV CAMERA**





### SENCOND FLOOR

CONFERENCE ROOM: 550 sqft





CLASSROOM: 550 sqft





## WATER COOLOR



### WASHROOM GIRS AND BOYS



COMPUTER ICT LAB: 1000 sqft





WOMEN DEVELOPMENT CELL (WDC) 200sqft



CLASSROOM: 300 sqft







DLLE, PLACEMENT CELL: 190 sqft





#### **PASSAGE**



STUDENT COUCILL: 190 sqft









#### THIRD FLOOR

BOILOGY LABORATORY: 550 sqft





**ZOOLOGY LABORATORY: 550 sqft** 





CHEMISTRY LABORATORY: 1000 sqft







### WASHROOM





CLASSROOM: 1000 sqft







## **PASSAGE**



## **FOURTH FLOOR**

**SPORTS ROOM: 550** 





GYMNASIUM: 1300 sqft







# WASHROOM



LIFT FACILITY FOR ALL FLOOR