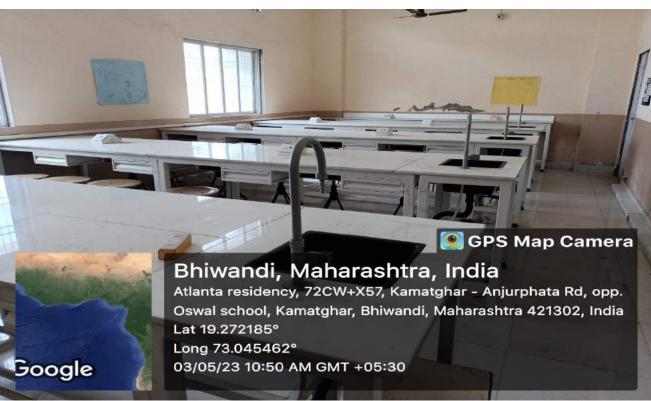

#### THIRD FLOOR

BOILOGY LABORATORY: 550 sqft

**ZOOLOGY LABORATORY: 550 sqft** 

CHEMISTRY LABORATORY: 1000 sqft