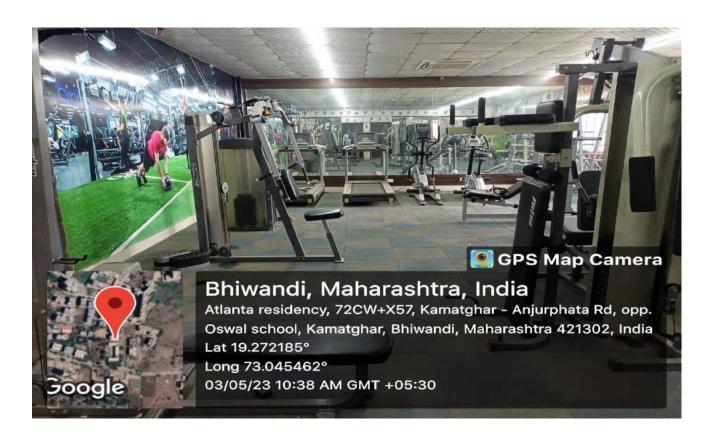

C:- 150 sqft















STORE ROOM :- 100 sqft



GIRS COMMON ROOM: 400 sqft



## **GENTS WASHROOM**





### LADIES WASHROOM





#### **PASSAGE**



# WATER COOLOR



#### WIFI FACILITY



# **CCTV CAMERA**





### SENCOND FLOOR

CONFERENCE ROOM: 550 sqft





CLASSROOM: 550 sqft





## WATER COOLOR



### WASHROOM GIRS AND BOYS



COMPUTER ICT LAB: 1000 sqft





WOMEN DEVELOPMENT CELL (WDC) 200sqft



CLASSROOM: 300 sqft







DLLE, PLACEMENT CELL: 190 sqft





#### **PASSAGE**



STUDENT COUCILL: 190 sqft









#### THIRD FLOOR

BOILOGY LABORATORY: 550 sqft





**ZOOLOGY LABORATORY: 550 sqft** 





CHEMISTRY LABORATORY: 1000 sqft







### WASHROOM





CLASSROOM: 1000 sqft







## **PASSAGE**



## **FOURTH FLOOR**

**SPORTS ROOM: 550** 





GYMNASIUM: 1300 sqft







# WASHROOM



LIFT FACILITY FOR ALL FLOOR