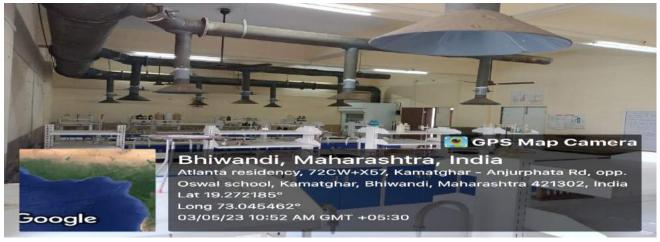

#### THIRD FLOOR

BOILOGY LABORATORY: 550 sqft

**ZOOLOGY LABORATORY: 550 sqft** 

CHEMISTRY LABORATORY: 1000 sqft