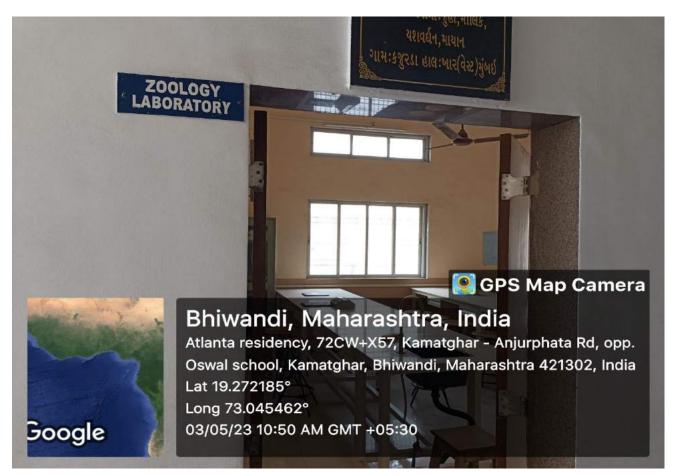

#### THIRD FLOOR

BOILOGY LABORATORY: 550 sqft

**ZOOLOGY LABORATORY: 550 sqft** 

CHEMISTRY LABORATORY: 1000 sqft