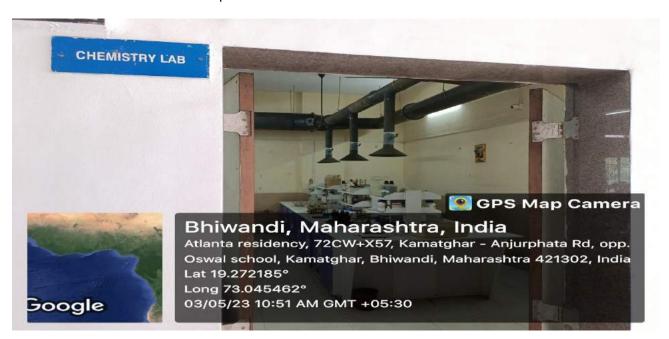

#### THIRD FLOOR

BOILOGY LABORATORY: 550 sqft

**ZOOLOGY LABORATORY: 550 sqft** 

CHEMISTRY LABORATORY: 1000 sqft