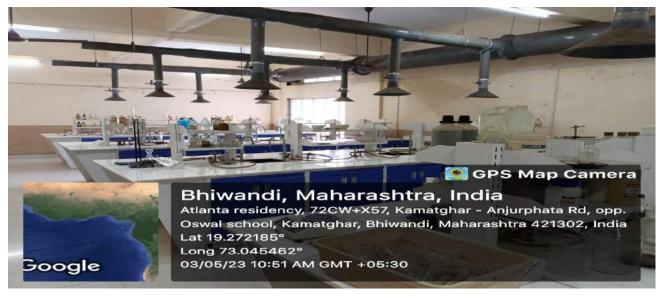

#### THIRD FLOOR

BOILOGY LABORATORY: 550 sqft

**ZOOLOGY LABORATORY: 550 sqft** 

CHEMISTRY LABORATORY: 1000 sqft